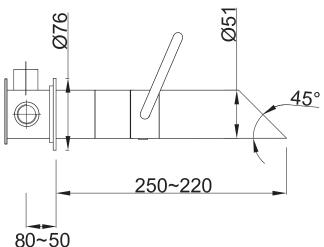

## JEE-O pure wall bath mixer specifications

left flow handshower

middle off

right flow spout

Article code:

**300-3510** (brushed) **300-3511** (polished)

Material: Stainless Steel r304 Cartridge:

Kerox ceramic mixing mechanism (progressive) with diverter, item code **005-0202** 

Cleaning:

JEE-O protect 4 x G ½" (ø15mm / 0.6") British Standard Pipe (BSP) Connection: Thread:

Flexhose: 150 cm length

Flow at water of 38°C /100,4°F: 91/2.4gal p/m at 3bar presure Dimension package:

Total weight: Package weight:

2 year warranty

HS code: 84818011900

L 45 x W 27 x H 14 cm

3.5 kg / 7.7 lbs 0.3 kg / 0.7 lbs