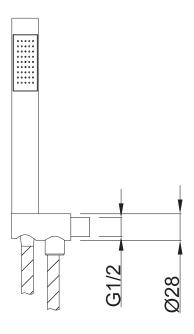

## JEE-O pure wall bath mixer specifications

left flow handshower

middle off

right flow spout

Article code:

**300-3510** (brushed) **300-3511** (polished)

Material: Stainless Steel r304 Cartridge:

Kerox ceramic mixing mechanism (progressive) with diverter, item code **005-0202** 

Cleaning:

JEE-O protect 4 x G ½" (ø15mm / 0.6") British Standard Pipe (BSP) Connection: Thread:

Flexhose: 150 cm length

Flow at water of 38°C /100,4°F: 91/2.4gal p/m at 3bar presure Dimension package:

Total weight: Package weight: