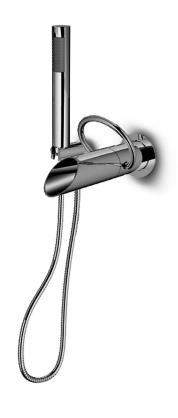

## JEE-O pure wall bath mixer specifications

left flow handshower

middle off

right flow spout

Article code:

**300-3510** (brushed) **300-3511** (polished)

Material: Stainless Steel r304 Cartridge:

Kerox ceramic mixing mechanism (progressive) with diverter, item code **005-0202** 

Cleaning:

JEE-O protect 4 x G ½" (ø15mm / 0.6") British Standard Pipe (BSP) Connection: Thread:

Flexhose: 150 cm length

Flow at water of 38°C /100,4°F: 91/2.4gal p/m at 3bar presure Dimension package:

Total weight: Package weight: