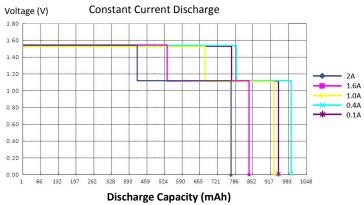

# **Discharge Profile**

| Name                    | XTAR 1.5V AAA 1000mAh(1620mWh) Li-ion Rechargeable Battery           |        |      |      |        |
|-------------------------|----------------------------------------------------------------------|--------|------|------|--------|
| Test Condition          | Tests are carried out under the temperature of 20±5 $^\circ\!{ m C}$ |        |      |      |        |
| Test Current(mA)        | 100                                                                  | 400    | 1000 | 1600 | 2000   |
| Measured Capacity (mAh) | 952                                                                  | 1005   | 936  | 848  | 771    |
| Measured Energy (mWh)   | 1448                                                                 | 1529.5 | 1424 | 1290 | 1173.5 |