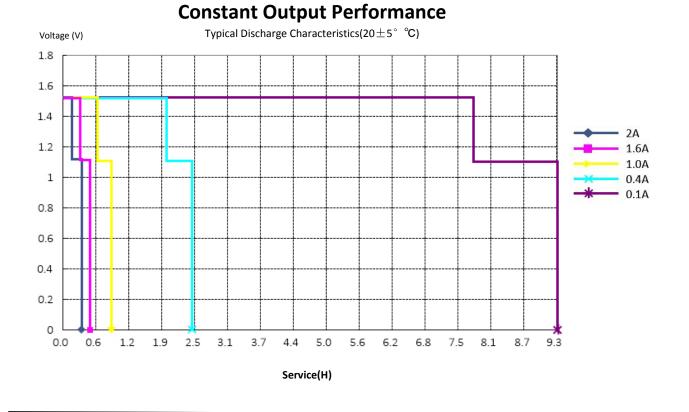

# **Application Tests**

Service(H)

| Typical service output (new battery,at 20 $\pm5^{\circ}{ m C}$ ) |               |             |       |  |  |
|------------------------------------------------------------------|---------------|-------------|-------|--|--|
| Load                                                             | Conditions    | End Voltage | Time  |  |  |
| 75Ω                                                              | 4 h/d         | 1.0V        | 55.5H |  |  |
| 24Ω                                                              | 15 s/m, 8 h/d | 1.0V        | 16.5H |  |  |
| 5.1Ω                                                             | 4m/h, 8h/d    | 1.0V        | 3.5H  |  |  |