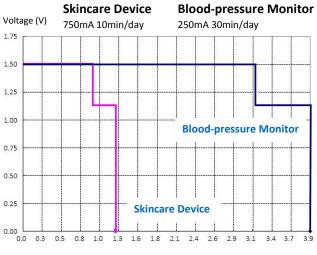

| 952                                                                  | 1005   | 936  | 848  | 771    |
| Measured Energy (mWh)   | 1448                                                                 | 1529.5 | 1424 | 1290 | 1173.5 |



# **Discharge Profile**





#### Shenzhen XTAR Electronics Co.,Ltd Address: 5th Floor, No.77 Xinhe Rd, Shangmugu, Pinghu Area, Longgang District, Shenzhen, Guangdong, China 518111 Tel/Fax: (+86)755-25507076 E-mail: info@xtar.cc Web: www.xtar.cc



## **Charging Current Diagram**



Charging Time (H)



## Shenzhen XTAR Electronics Co.,Ltd

Address: 5th Floor, No.77 Xinhe Rd, <sup>Ś</sup>hangmugu, Pinghu Area, Longgang District, Shenzhen, Guangdong, China 518111

Tel/Fax: (+86)755-25507076 E-mail: info@xtar.cc Web: www.xtar.cc



# **Application Tests**



Service(H)





# **Battery LED Indicator Status Table**

| Battery Status          | LED Indicator Status                       |  |  |
|-------------------------|--------------------------------------------|--|--|
| In the charging         | 1HZ flash                                  |  |  |
| Charge complete         | LED on                                     |  |  |
| No battery              | High flash                                 |  |  |
| In the discharging      | LED off                                    |  |  |
| Discharge short circuit | 10HZ high flash                            |  |  |
| Discharge low voltage   | Blink at 1HZ for eight times, and then off |  |  |

Important Notice This data sheet contains typical information specific to batteries manufactured at the tim