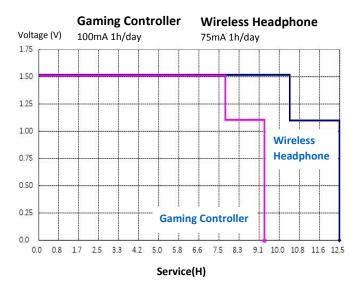

| Measured Capacity (mAh) | 952                                                                  | 1005   | 936  | 848  | 771    |
| Measured Energy (mWh)   | 1448                                                                 | 1529.5 | 1424 | 1290 | 1173.5 |



# **Discharge Profile**





#### Shenzhen XTAR Electronics Co.,Ltd Address: 5th Floor, No.77 Xinhe Rd, Shangmugu, Pinghu Area, Longgang District, Shenzhen, Guangdong, China 518111 Tel/Fax: (+86)755-25507076 E-mail: info@xtar.cc Web: www.xtar.cc



## **Charging Current Diagram**



Charging Time (H)



## Shenzhen XTAR Electronics Co.,Ltd

Address: 5th Floor, No.77 Xinhe Rd, <sup>Ś</sup>hangmugu, Pinghu Area, Longgang District, Shenzhen, Guangdong, China 518111

Tel/Fax: (+86)755-25507076 E-mail: info@xtar.cc Web: www.xtar.cc



# **Application Tests**



Service(H)





# **Battery LED Indicator Status Table**

| Battery Status          | LED Indicator Status                       |  |  |
|-------------------------|--------------------------------------------|--|--|
| In the charging         | 1HZ flash                                  |  |  |
| Charge complete         | LED on                                     |  |  |
| No battery              | High flash                                 |  |  |
| In the discharging      | LED off                                    |  |  |
| Discharge short circuit | 10HZ high flash                            |  |  |
| Discharge low voltage   | Blink at 1HZ for eight times, and then off |  |  |

Important Notice This data sheet contains typical information specific to batter