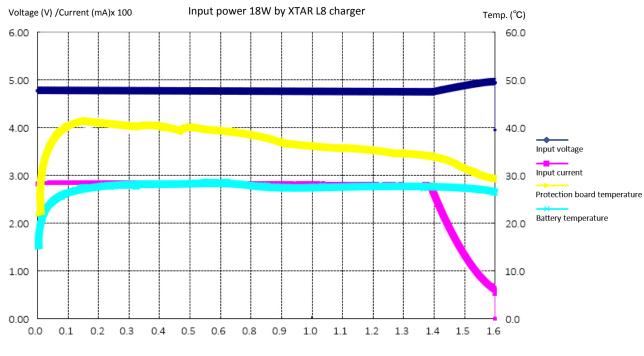

ndition          | Tests are carried out under the temperature of 20±5 $^\circ\!{ m C}$ |        |      |      |        |
| Test Current(mA)        | 100                                                                  | 400    | 1000 | 1600 | 2000   |
| Measured Capacity (mAh) | 952                                                                  | 1005   | 936  | 848  | 771    |
| Measured Energy (mWh)   | 1448                                                                 | 1529.5 | 1424 | 1290 | 1173.5 |



# **Discharge Profile**





#### Shenzhen XTAR Electronics Co.,Ltd Address: 5th Floor, No.77 Xinhe Rd, Shangmugu, Pinghu Area, Longgang District, Shenzhen, Guangdong, China 518111 Tel/Fax: (+86)755-25507076 E-mail: info@xtar.cc Web: www.xtar.cc



## **Charging Current Diagram**



Charging Time (H)



## Shenzhen XTAR Electronics Co.,Ltd

Address: 5th Floor, No.77 Xinhe Rd, <sup>Ś</sup>hangmugu, Pinghu Area, Longgang District, Shenzhen, Guangdong, China 518111

Tel/Fax: (+86)755-25507076 E-mail: info@xtar.cc Web: www.xtar.cc



# **Application Tests**



Service(H)





# **Battery LED Indicator Status Table**

| Battery Status          | LED Indicator Status                       |  |  |
|-------------------------|--------------------------------------------|--|--|
| In the charging         | 1HZ flash                                  |  |  |
| Charge complete         | LED on                                     |  |  |
| No battery              | High flash                                 |  |  |
| In the discharging      | LED off