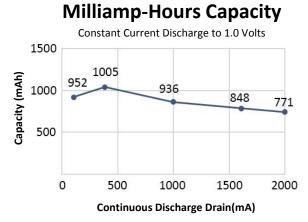

| Name                    | XTAR 1.5V AAA 1000mAh(1620mWh) Li-ion Rechargeable Battery           |        |      |      |        |
|-------------------------|----------------------------------------------------------------------|--------|------|------|--------|
| Test Condition          | Tests are carried out under the temperature of 20±5 $^\circ\!{ m C}$ |        |      |      |        |
| Test Current(mA)        | 100                                                                  | 400    | 1000 | 1600 | 2000   |
| Measured Capacity (mAh) | 952                                                                  | 1005   | 936  | 848  | 771    |
| Measured Energy (mWh)   | 1448                                                                 | 1529.5 | 1424 | 1290 | 1173.5 |

# **Discharge Profile**