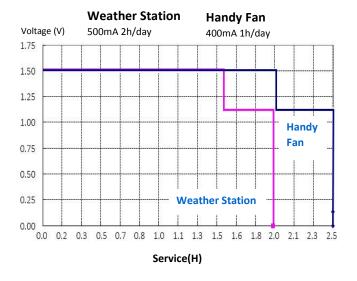

| 1005   | 936  | 848  | 771    |
| Measured Energy (mWh)   | 1448                                                                 | 1529.5 | 1424 | 1290 | 1173.5 |



# **Discharge Profile**





#### Shenzhen XTAR Electronics Co.,Ltd Address: 5th Floor, No.77 Xinhe Rd, Shangmugu, Pinghu Area, Longgang District, Shenzhen, Guangdong, China 518111 Tel/Fax: (+86)755-25507076 E-mail: info@xtar.cc Web: www.xtar.cc



## **Charging Current Diagram**



Charging Time (H)



## Shenzhen XTAR Electronics Co.,Ltd

Address: 5th Floor, No.77 Xinhe Rd, <sup>Ś</sup>hangmugu, Pinghu Area, Longgang District, Shenzhen, Guangdong, China 518111

Tel/Fax: (+86)755-25507076 E-mail: info@xtar.cc Web: www.xtar.cc



# **Application Tests**



Service(H)





# **Battery LED Indicator Status Table**

| Battery Status          | LED Indicator Status                       |  |  |
|-------------------------|--------------------------------------------|--|--|
| In the charging         | 1HZ flash                                  |  |  |
| Charge complete         | LED on                                     |  |  |
| No battery              | High flash                                 |  |  |
| In the discharging      | LED off                                    |  |  |
| Discharge short circuit | 10HZ high flash                            |  |  |
| Discharge low voltage   | Blink at 1HZ for eight times, and then off |  |  |

Important Notice This data sheet contains typical information specific to batteries manufactured at the time of its publi