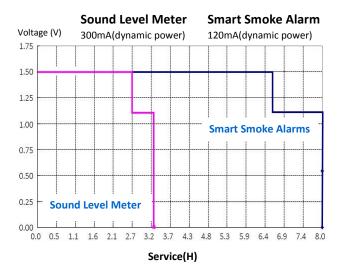

| 1005   | 936  | 848  | 771    |
| Measured Energy (mWh)   | 1448                                                                 | 1529.5 | 1424 | 1290 | 1173.5 |



# **Discharge Profile**





#### Shenzhen XTAR Electronics Co.,Ltd Address: 5th Floor, No.77 Xinhe Rd, Shangmugu, Pinghu Area, Longgang District, Shenzhen, Guangdong, China 518111 Tel/Fax: (+86)755-25507076 E-mail: info@xtar.cc Web: www.xtar.cc



## **Charging Current Diagram**



Charging Time (H)



## Shenzhen XTAR Electronics Co.,Ltd

Address: 5th Floor, No.77 Xinhe Rd, <sup>Ś</sup>hangmugu, Pinghu Area, Longgang District, Shenzhen, Guangdong, China 518111

Tel/Fax: (+86)755-25507076 E-mail: info@xtar.cc Web: www.xtar.cc



# **Application Tests**



Service(H)





# **Battery LED Indicator Status Table**

| Battery Status          | LED Indicator Status                       |  |  |
|-------------------------|--------------------------------------------|--|--|
| In the charging         | 1HZ flash                                  |  |  |
| Charge complete         | LED on                                     |  |  |
| No battery              | High flash                                 |  |  |
| In the discharging      | LED off                                    |  |  |
| Discharge short circuit | 10HZ high flash                            |  |  |
| Discharge low voltage   | Blink at 1HZ for eight times, and then off |  |  |

Important Notice This data sheet contains typical information specific to batteries manufactured at the time of its publica