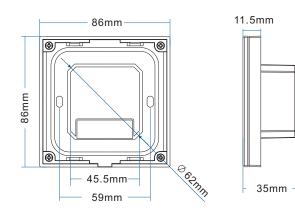

## Dimensionen und Installation

Aufbau:

demontieren

## Typische Basis:

European style

86 size