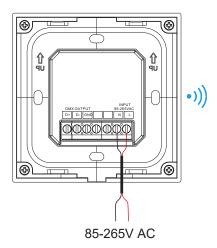

### Benutzen der Match Taste

#### Verbinden:

Drücke die Match Taste des Empfängers und dann die Zonentaste des Touchpanel.

#### Entfernen:

Drücke und halte die Match Taste des Empfängers für 5 Sek., leuchtet der LED Indikator 5x auf bedeutet das alle verbundenen Fernbedienungen wurden erfolgreich entfernt.

#### Benutzen des Power Neustarts

#### Verbinden:

Schalte den Empfänger **2x** aus und wieder ein, drücken dann die Zonentaste des Touchpanels **3x**. Leuchtet der LED Indikator nun **3x** auf bedeutet das die Verbindung war erfolgreich.

#### **Entfernen:**

Schalte den Empfänger aus und wieder ein, drücke dann die Zonentaste des Touchpanels **5x**. Leuchtet der LED Indikator nun 5x auf bedeutet das alle verbundenen Fernbedienungen wurden entfernt.

# Schaltplan des Touchpanels



## Fehlfunktion & Fehlerlösungen

| Fehlfunktion  | Ursache                                          | Lösungen                                              |
|---------------|--------------------------------------------------|-------------------------------------------------------|
| Kein Licht    | Kein Strom Falsche oder unsichere Verbindung     | Strom kontrollieren. Verbindungen kontrollieren       |
| Falsche Farbe | DMX Adresse falsc Falsch verbunden Ausgangskabel | DMX Adresse kontrollieren Ausgangskabel neu verbinden |