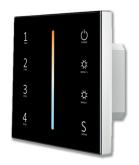

# 114450 | SYS-PRO WEISSDYNAMISCHER 4 ZONEN **EINBAU-TOUCH-FERNBEDIENUNG, SCHWARZ, 230V**

C € RoHS emc LVD RED