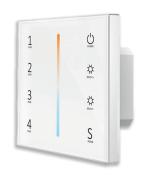

# 114449 | SYS-PRO WEISSDYNAMISCHER 4 ZONEN **EINBAU-TOUCH-FERNBEDIENUNG, WEISS, 230V**