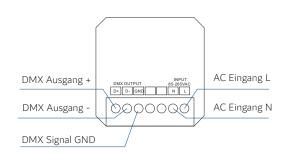

Spannung | 85-265V AC        |
| Eingangs Strom    | Max. 0.1A         |
| Ausgangs Signal   | DMX512, RF 2.4GHz |

| Sicherheit und EMV         |                    |
|----------------------------|--------------------|
| EMV Standard               | EN301 489,EN 62479 |
| Sicherheits Standard (LVD) | EN60950            |

| Dimm-Daten           |                       |
|----------------------|-----------------------|
| Eingangs Signal      | Touchfeld + RF 2.4GHz |
| RF Bedien-Reichweite | 30m                   |
| Dimmstufen           | 256 Stufen            |
| Dimmbereich          | 0-100%                |

| Umgebung           |                 |
|--------------------|-----------------|
| Betriebstemperatur | Ta:-30 ℃ ~+55 ℃ |

## Dimensionen und Installation

Aufbau:

demontieren





## Typische Basis:







European style

86 size

# 114449 | SYS-PRO WEISSDYNAMISCHER 4 ZONEN EINBAU-TOUCH-FERNBEDIENUNG, WEISS, 230V

114450 | SYS-PRO WEISSDYNAMISCHER 4 ZONEN EINBAU-TOUCH-FERNBEDIENUNG, SCHWARZ, 230V

## **Touchpanel fungiert als RF-Fernbedienung (2 Varianten zur Verbindung)**

#### Benutzen der Match Taste

#### Verbinden:

Drücke die Match Taste des Empfängers und dann die Zonentaste des Touchpanel.

#### Entfernen:

Drücke und halte die Match Taste des Empfängers für 5 Sek., leuchtet der LED Indikator 5x auf bedeutet das alle verbundenen Fernbedienungen wurden erfolgreich entfernt.

#### Benutzen des Power Neustarts

#### Verbinden:

Schalte den Empfänger **2x** aus und wieder ein, drücken dann die Zonentaste des Touchpanels **3x**. Leuchtet der LED Indikator nun