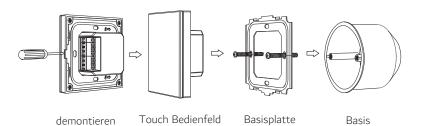

|
| Eingangs Strom    | Max. 0.1A         |
| Ausgangs Signal   | DMX512, RF 2.4GHz |

| Sicherheit und EMV         |                    |
|----------------------------|--------------------|
| EMV Standard               | EN301 489,EN 62479 |
| Sicherheits Standard (LVD) | EN60950            |

| Dimm-Daten           |                       |
|----------------------|-----------------------|
| Eingangs Signal      | Touchfeld + RF 2.4GHz |
| RF Bedien-Reichweite | 30m                   |
| Dimmstufen           | 256 Stufen            |
| Dimmbereich          | 0-100%                |

| Umgebung           |                 |
|--------------------|-----------------|
| Betriebstemperatur | Ta:-30 ℃ ~+55 ℃ |

## Dimensionen und Installation

Aufbau:

demontieren





## Typische Basis:







European style

86 size

# 114449 | SYS-PRO WEISSDYNAMISCHER 4 ZONEN EINBAU-TOUCH-FERNBEDIENUNG, WEISS, 230V

114450 | SYS-PRO WEISSDYNAMISCHER 4 ZONEN EINBAU-TOUCH-FERNBEDIENUNG, SCHWARZ, 230V

## **Touchpanel fungiert als RF-Fernbedienung (2 Varianten zur Verbindung)**

#### Benutzen der Match Taste

#### Verbinden:

Drücke die Match Taste des Empfängers und dann die Zonentaste des Touchpanel.

#### Entfernen:

Drücke und halte die Match Taste des Empfängers für 5 Sek., leuchtet der LED Indikator 5x auf bedeutet das alle verbundenen Fernbedienungen wurden erfolgreich entfernt.

#### Benutzen des Power Neustarts

#### Verbinden:

Schalte den Empfänger **2x** aus und wieder ein, drücken dann die Zonentaste des Touchpanels **3x**. Leuchtet der LED Indikator nun **3x** auf bedeutet das