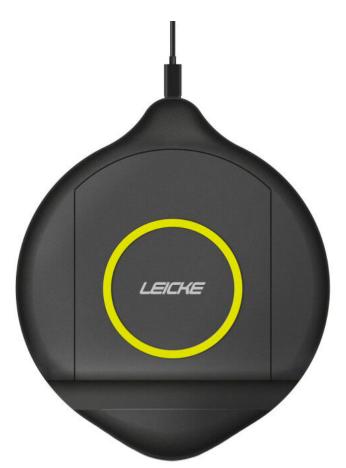

10W Qi Wireless Charger

Image is an example only

Product number: NT30543

# Charging Your device.(See Fig)

1. Connect the micro usb cable to the USB output.

2. Put your compatible device to be charged on the centre of the wireless

charging surface. The charging starts automatically