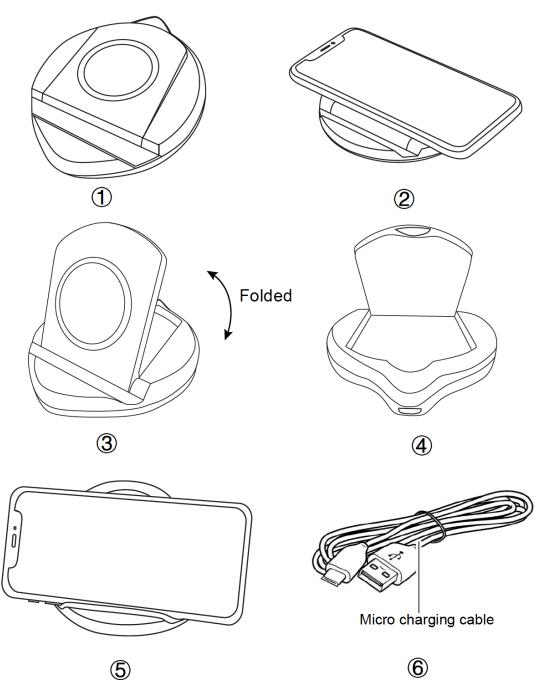

# PACKAGE CONTENT

Congratulations on the purchase of your new device. Before attempting to use the device read the instructions carefully and make sure the following objects are included in the packaging:

| Pieces | Accessory            | Note |
|--------|----------------------|------|
| 1      | 10W Wireless Charger |      |
| 1      | Micro USB cable      | -    |
| 1      | Manual               | -    |

# Charging Your device.(See Fig)

1. Connect the micro usb cable to the USB output.

2. Put your compatible device to be charged on the centre of the wireless

charging surface. The charging starts automatically