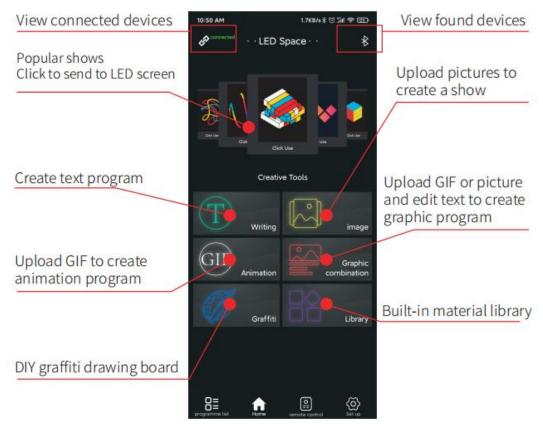

ct)                                                              |  |
| rated voltage      | 5V                                                                                     |  |
| power supply mode  | Mobile power supply (Recommended capacity 10000mAh,continuous power supply time: 6-7h) |  |
| communication mode | Bluetooth                                                                              |  |
| program support    | Text / Picture / Animation                                                             |  |

## **OPERATION PROCESS**

1. Scan the QR code to download the "LED Space"-APP



2. Plug in the LED board to a power bank to start the screen. Activate the phone's bluetooth.



3. Connect your phone to the device.





## **FUNCTION INTRODUCTION**

## 1. Home screen



## 2. Program schedule

In addition to remote control programs, published and saved programs will exist in the program list



#### 3. Remote control



#### 4. Settings



My LED: Information of connected LED screen Connection method: switch the connection method to match the version of your LED screen

**Clear program:** clear the program on the current screen **Screen brightness:** set the brightness of the LED screen

Language setting: freely switch 13 languages Font management: view downloaded fonts

Clear cache: Clear software cache Help: FAQ and function introduction

Version update: Check to update the latest version

of the APP

Screen rotation: rotate the program direction

Firmware update: update LED screen built-in program

#### SAFETY NOTES

Please use the product as describ