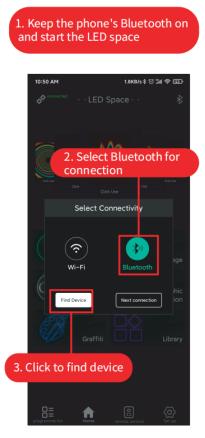

## **OPERATION PROCESS**

1. Scan the QR code to download the "LED Space"-APP

2. Plug in the LED board to a power bank to start the screen. Activate the phone's bluetooth.

3. Connect your phone to the device.