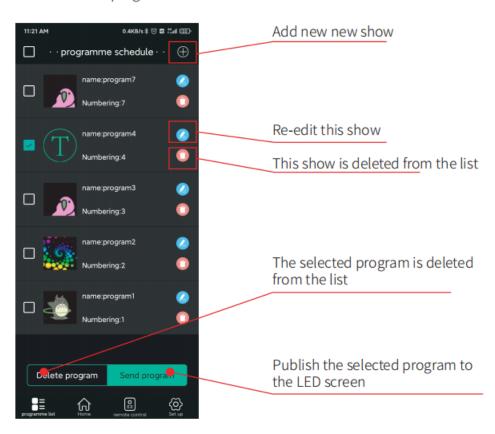

## 2. Program schedule

In addition to remote control programs, published and saved programs will exist in the program list