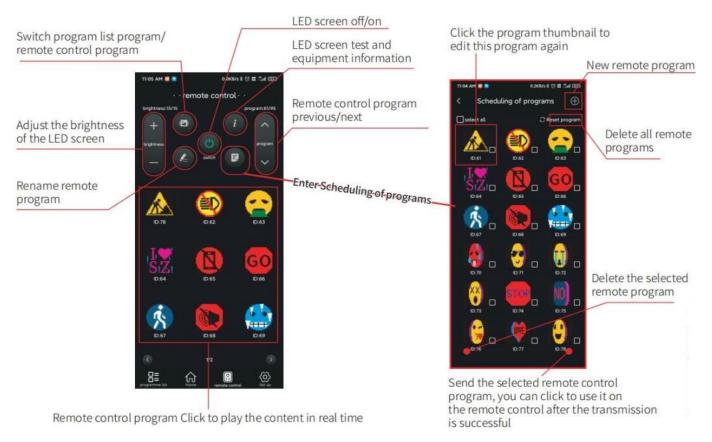

|  |
| power supply mode  | Mobile power supply (Recommended capacity 10000mAh,continuous power supply time: 6-7h) |  |
| communication mode | Bluetooth                                                                              |  |
| program support    | Text / Picture / Animation                                                             |  |

## **OPERATION PROCESS**

1. Scan the QR code to download the "LED Space"-APP



2. Plug in the LED board to a power bank to start the screen. Activate the phone's bluetooth.



3. Connect your phone to the device.





## **FUNCTION INTRODUCTION**

## 1. Home screen



## 2. Program schedule

In addition to remote control programs, published and saved programs will exist in the program list



#### 3. Remote control



#### 4. Settings



My LED: Information of connected LED screen Connection method: switch the connection method to match the version of your LED screen

**Clear program:** clear the program on the current screen **Screen brightness:** set the brightness of the LED screen

Language setting: freely switch 13 languages Font management: view downloaded fonts

Clear cache: Clear software cache Help: FAQ and function introduction

Version update: Check to update the latest version

of the APP

Screen rotation: rotate the program direction

Firmware update: update LED screen built-in program

#### SAFETY NOTES

Please use the product as described in the manual.

Keep away from damp, high temperature, dusty, erosive and oxidative environment.

Keep the device safe from being hit or falling down.