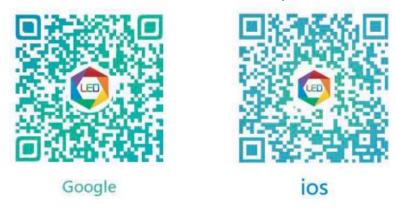

## **OPERATION PROCESS**

1. Scan the QR code to download the "LED Space"-APP

2. Plug in the LED board to a power bank to start the screen. Activate the phone's bluetooth.

3. Connect your phone to the device.