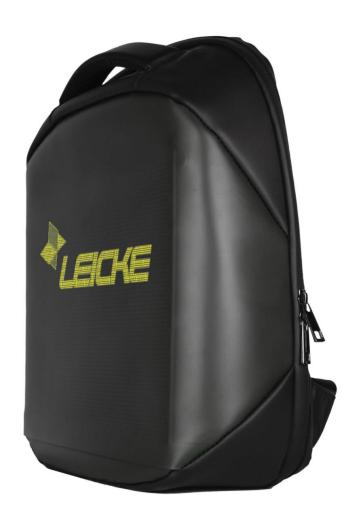

## Introduction

At first glance, the "Animate Pack" looks like a normal backpack. But as soon as it is connected to a mobile power source, it becomes a real eye-catcher.

This backpack will be your personal mobile design and advertising space. You can send content to the backpack anywhere, anytime and show everyone your creativity.

Texts, images or animations - there are no limits to your ingenuity.