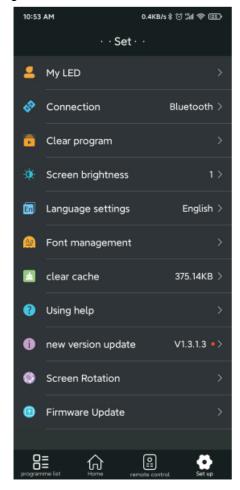

#### 4. Settings

My LED: Information of connected LED screen Connection method: switch the connection method to match the version of your LED screen

**Clear program:** clear the program on the current screen **Screen brightness:** set the brightness of the LED screen

Language setting: freely switch 13 languages Font management: view downloaded fonts

Clear cache: Clear software cache Help: FAQ and function introduction

Version update: Check to update the latest version

of the APP

Screen rotation: rotate the program direction

Firmware update: update LED screen built-in program