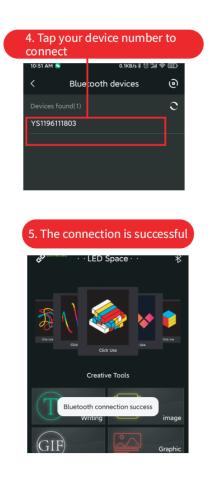

## **OPERATION PROCESS**

1. Scan the QR code to download the "LED Space"-APP

2. Plug in the LED board to a power bank to start the screen. Activate the phone's bluetooth.

3. Connect your phone to the device.