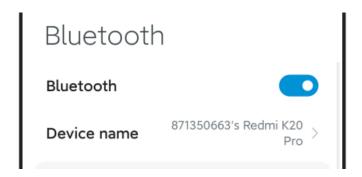

## **OPERATION PROCESS**

1. Scan the QR code to download the "LED Space"-APP

2. Plug in the LED board to a power bank to start the screen. Activate the phone's bluetooth.

3. Connect your phone to the device.