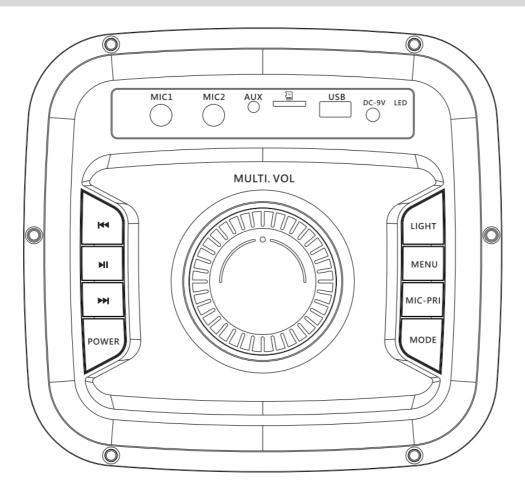

# **FUNCTION PANEL**

# INTERFACE DESCRIPTION

| 1        | POWER        | ON/OFF the power of the Whole product.                                                                         |  |
|----------|--------------|----------------------------------------------------------------------------------------------------------------|--|
| 2        | MODE         | Switch USB/AUX//FM/TF/BT. (when BT connected,                                                                  |  |
|          |              | press"Mode" button for 3 seconds to disconnect the BT.and re-                                                  |  |
|          |              | enter the matching state for another phone).                                                                   |  |
| 3        | MIC-PRI      | Press the button, the display show" on" machine come into                                                      |  |
|          |              | microphone priority status, and press again "MIC PRI" the                                                      |  |
|          |              | display show" off, microphone priority closed.                                                                 |  |
| 4        | MENU         | When using microphone, press the "MENU" to switch                                                              |  |
|          |              | the MIC /ECHO VOL, and rotate Multi vol to adjust the MIC /                                                    |  |
|          |              | Echo vol.                                                                                                      |  |
|          |              | H 00~H 30 MIC VOL (From 0 to 30)                                                                               |  |
|          |              | E 00~E 30 ECHO VOL (From 0 to 30)                                                                              |  |
| 5        | LIGHT        | Transfer different light mode.                                                                                 |  |
| 6        | *            | Short press is the previous song or radio station.                                                             |  |
| 7        | NI           | Press the play button to pause and continue playing.                                                           |  |
| 8        | ▶▶           | Short press is the next song or radio station.                                                                 |  |
| 9        | MULTI. VOL   | Adjust the volume of the machine.                                                                              |  |
| 10       | MIC 1/2      | microphone jack                                                                                                |  |
| 11       | AUX          | Connect the smart device( mobile phone / tablet) with the                                                      |  |
|          |              | machine by an AUX-IN cable.                                                                                    |  |
| 12       | TF interface | directly insert TF card to play.                                                                               |  |
| 13       | USB          | Insert the USB disk into the USB mode.                                                                         |  |
|          | interface    |                                                                                                                |  |
|          | micoriado    | For the 9V/1.5A adapter to charge the machine.                                                                 |  |
| 14       | DC-9V        | For the 9V/1.5A adapter to charge the machine.                                                                 |  |
| 14<br>15 |              | For the 9V/1.5A adapter to charge the machine. When Charging, it shows in red, and once full charge, the light |  |