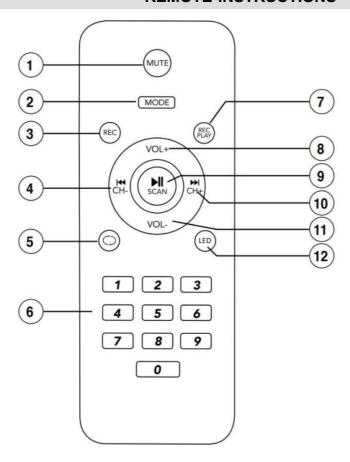

#### REMOTE INSTRUCTIONS

- 1. Mute: Press this button to mute the music.
- 2. MODE: Switch mode to FM/BT.
- 3. REC: Record your Voice from the Microphone.
- 4. CH-: Last channel / previous Song
- 5. Repeat a single or all tracks.
- 6. Digit 0-9: Change the song that was saved on the USB stick/ TF card.
- 7. REC Play: Play your recorded Voice.
- 8. VOL+: Turn up the volume.
- 9. SCAN: Longpress in FM mode to scan the channel. Press briefly to pause the music.
- 10. CH+: Next channel / Next song.
- 11. VOL-: Turn down the volume.
- 12. LED: Press this key to switch the speaker lighting on/off.