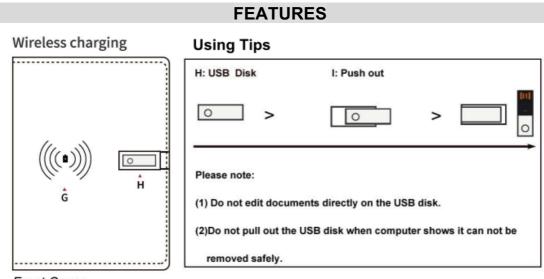

Front Cover

G:Wireless charging Area

USAGE

#### Wireless charging:

- 1. Switch the product on. (see Fig. 2)
- 2. Place the compatible device to be charged in the center of the wireless charging surface "G" (see Fig. 1). The charging process starts automatically.