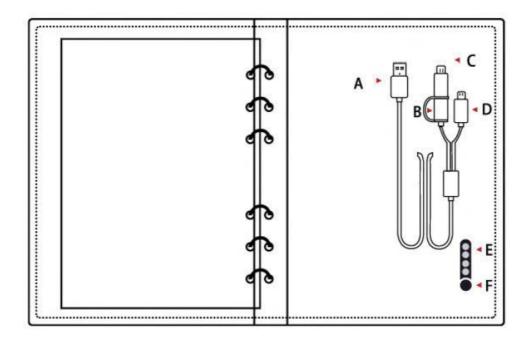

Front Cover

G:Wireless charging Area

USAGE

#### Switching the product on and off :

To switch the product on/off, press the button "F". (see fig2)

# Connect the corresponding connector of the USB cable (Micro USB/Type C/Lightning) to your device to be charged.

"A": Charging the Power Bank notebook. Connect the "A" to a power supply. When the battery is fully charged, the 4 green LED lights will light up.

"B": Charging mobile phones with micro-USB connector

"C": Support for IOS mobile phones.

"D": Charging for mobile phones with type C connector.

| Battery level<br>indicator light(s) | Battery level |
|-------------------------------------|---------------|
| 1×                                  | 25 %          |
| 2×                                  | 50 %          |
| 3×                                  | 75 %          |
| 4×                                  | 100 %         |

### Checking the battery level :

When the product is switched on, you can check the battery level by referring to the battery level indicator lights 4.

Charging your device :

Do not connect any device to the product for charging while the product itself is being charged.