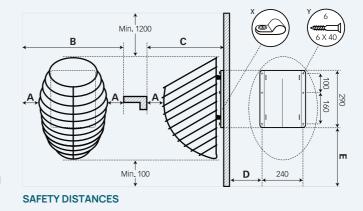

| Α | 100 mm | 120 mm | 150 mm |
|---|--------|--------|--------|
| В | 590 mm | 630 mm | 690 mm |
| С | 435 mm | 455 mm | 485 mm |
| D | 170 mm | 190 mm | 220mm  |