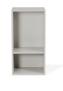

# 0000

1430 Cube  $W:70 \times D:32 \times H:70 \text{ cm}$ 

ASSEMBLED

White - 005

Fog grey - 009

Grey - 014

Forest green - 031

1431 Half cube

W:70 x D:32 x H:36 cm

**1434** Legs **4-p** Ø:2,8/3,5 x H:18 cm

Oak - 054

White - 005

Fog grey - 009

Forest green - 031