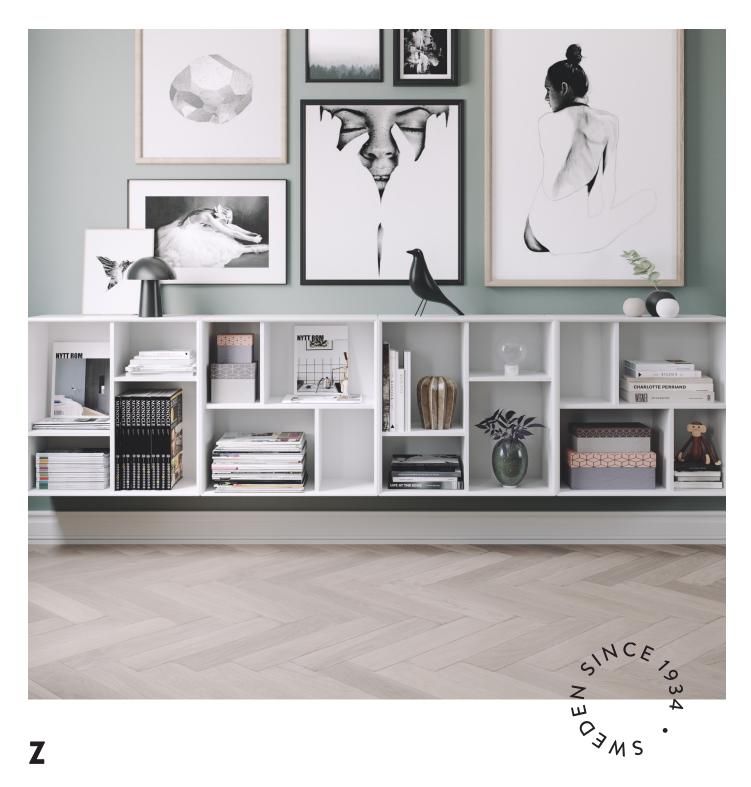

## Design your wall

Z is a shelf module system with endless possibilities. Choose a stand-alone shelf, a full wall, or make your own creative pattern.

# Multifunction

The Z cubes can be turned in two ways to create a nice pattern. The wall fittings are adjustable to facilitate hanging the shelves side by side. The shelf also comes with four adjustable feet and can be placed on the floor. Oak coloured legs can be added as an extra accessory.

# **UNEXPECTED STORAGE**

Z is a simple, yet versatile shelf – just turn it 90 degrees to create a new look. The clean proportions and simple geometry celebrates the Nordic design and the edges are nicely rounded to contribute to a soft and classic style. Unexpected storage that suits all spaces in your home and furniture with timeless elegance.

The Z modules can be turned and hanged in two ways, so the tiers create a nice pattern. Use as a single or make your own shape with several Z cubes. It is the perfect piece of furniture to be creative with. With Z, it's easy to change the styling of your home, just change the decoration and you get a new feeling.