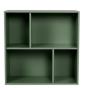

005 WHITE

009 FOG GREY

014 GREY

031 FOREST GREEN

# 0000

1430 Cube  $W:70 \times D:32 \times H:70 \text{ cm}$ 

ASSEMBLED

White - 005

Fog grey - 009

Grey - 014

Forest green - 031

1431 Half cube

W:70 x D:32 x H:36 cm

**1434** Legs **4-p** Ø:2,8/3,5 x H:18 cm

Oak - 054

White - 005

Fog grey - 009

Forest green - 031