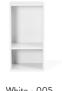

005 WHITE

009 FOG GREY

014 GREY

031 FOREST GREEN

# 0000

1430 Cube  $W:70 \times D:32 \times H:70 \text{ cm}$ 

ASSEMBLED

White - 005

Fog grey - 009

Grey - 014

Forest green - 031

1431 Half cube

W:70 x D:32 x H:36 cm

**1434** Legs **4-p** Ø:2,8/3,5 x H:18 cm

Oak - 054

White - 005

Fog grey - 009

Forest green - 031