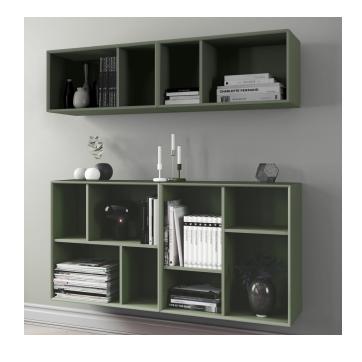

## Design your wall

Z is a shelf module system with endless possibilities. Choose a stand-alone shelf, a full wall, or make your own creative pattern.

# Multifunction

The Z cubes can be turned in two ways to create a nice pattern. The wall fittings are adjustable to facilitate hanging the shelves side by side. The shelf also comes with four adjustable feet and can be placed on the floor. Oak coloured legs can be added as an extra accessory.

# **UNEXPECTED STORAGE**

Z is a simple, yet versatile shelf – just turn it 90 degrees to create a new look. The clean proportions and simple geometry celebrates the Nordic design and the edges are nicely rounded to contribute to a soft and classic style. Unexpected storage that suits all spaces in your home and furniture with timeless elegance.

The Z modules can be turned and hanged in two ways, so the tiers create a nice pattern. Use as a single or make your own shape with several Z cubes. It is the perfect piece of furniture to be creative with. With Z, it's easy to change the styling of your home, just change the decoration and you get a new feeling.