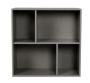

# Multifunction

The Z cubes can be turned in two ways to create a nice pattern. The wall fittings are adjustable to facilitate hanging the shelves side by side. The shelf also comes with four adjustable feet and can be placed on the floor. Oak coloured legs can be added as an extra accessory.

# 0000

1430 Cube  $W:70 \times D:32 \times H:70 \text{ cm}$ 

ASSEMBLED

White - 005

Fog grey - 009

Grey - 014

Forest green - 031

1431 Half cube

# **UNEXPECTED STORAGE**

Z is a simple, yet versatile shelf – just turn it 90 degrees to create a new look. The clean proportions and simple geometry celebrates the Nordic design and the edges are nicely rounded to contribute to a soft and classic style. Unexpected storage that suits all spaces in your home and furniture with timeless elegance.

The Z modules can be turned and hanged in two ways, so the tiers create a nice pattern. Use as a single or make your own shape with several Z cubes. It is the perfect piece of furniture to be creative with. With Z, it's easy to change the styling of your home, just change the decoration and you get a new feeling.