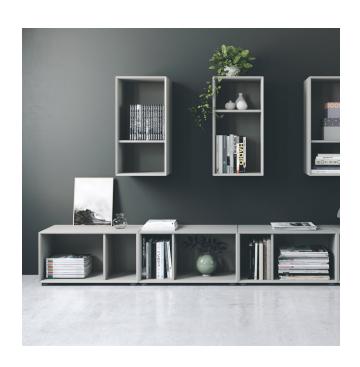

## Design your wall

Z is a shelf module system with endless possibilities. Choose a stand-alone shelf, a full wall, or make your own creative pattern.

# Multifunction

The Z cubes can be turned in two ways to create a nice pattern. The wall fittings are adjustable to facilitate hanging the shelves side by side. The shelf also comes with four adjustable feet and can be placed on the floor. Oak coloured legs can be added as an extra accessory.

# **UNEXPECTED STORAGE**

Z is a simple, yet versatile shelf – just turn it 90 degrees to create a new look. The clean proportions and simple geometry celebrates the Nordic design and the edges are nicely rounded to contribute to a soft and classic style. Unexpected storage that suits all spaces in your home and furniture with timeless elegance.

The Z modules can be turned and hanged in two ways, so the tiers create a nice pattern. Use as a single or make your own shape with several Z cubes. It is the perfect piece of furniture to be creative with. With Z, it's easy to change the styling of your home, just change the decoration and you get a new feeling.